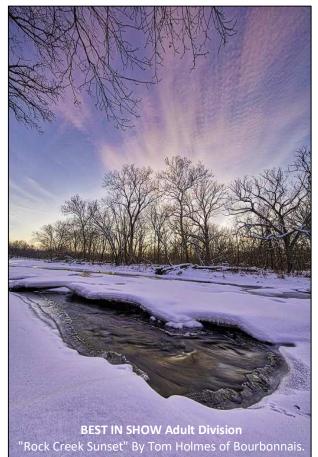

and any National Park in Illinois.

## **2020 SCHEDULE**

Sunday August 2th - Matted Photos are submitted to the Photo Committee from Noon to 3:00 p.m. Following the Judging, the photos will be on exhibit Saturday August 8th and Sunday August 9th. Exhibit will be at Goose Lake Prairie State Natural Area Visitors Center during regular hours.

**DATES:** Bring matted entries to the Visitor's Center at Goose Lake Prairie State Natural Area (5010 N. Jugtown Road, Morris, IL) on Sunday, August 2, 2020 from 12:00 o'clock Noon until 3:00 p.m. **Please note all photos must be matted.** Matte board must be 11" X 14" inches. Photographs secured to the matte board can be from 8" X 10" inches to 11" X 14" inches. Labels downloaded from the website must be secured on the back side of the matte board.



Entry into the photo contest implies permission to use entered photo(s) in IDNR, GLP, and affiliated publications, in general circulation publications and in non-profit fund-raising activities without compensation to the photographer.

**EXHIBIT:** Photos will be exhibited August 8 and 9 in the Visitor's Center from 10 a.m. to 3 p.m. Display will close at 3:00 p.m. Sunday, August 9 at which time the People's Choice Awards will be determined and display will be removed. Photos may be picked up on Sunday, August 9 from 3:30 to 4:00 p.m.

If pickup cannot be accomplished on this date, call (815) 942-2899 to arrange pickup.

After September 1, photos remaining will become the property of GLPSNA and GL Prairie Partners.



This contest is sponsored jointly by the Goose Lake Prairie Partners a